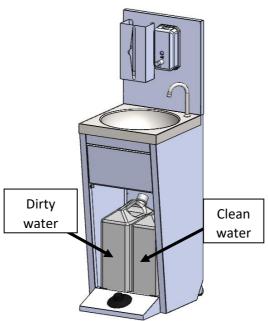

#### **GENERAL FEATURES**

- General construction in stainless steel;
- Stainless steel basin 400x400;
- Chrome plated spout;
- Foot pump with non-return valve;
- Includes 2 containers with capacity for 15L (clean water/dirty water);
- Rear wheels for easy moving;
- · Model prepared for cold water.

#### **OPERATION**

The operation of the hand-washers does not require energy consumption or hydraulic connection, based on washing hands with water pump system with tank for clean water and dirty water.

 Pay attention to the filling of the containers, being one for clean water and the other for dirty water;