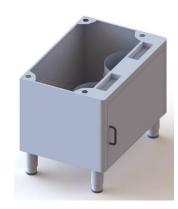

## INSTRUCTION MANUAL STANDING BASE UNITS – 10L FRYER BASE UNIT

## **GENERAL FEATURES**

- General construction in food grade stainless steel;
- Stainless steel door with handle;
- Grid for waste collection;
- Stainless steel bucket for oil collection;
- Height-adjustable feet.