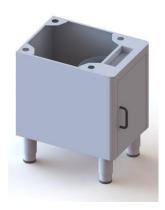

## INSTRUCTION MANUAL STANDING BASE UNITS – 10L FRYER BASE UNIT

## **GENERAL FEATURES**

- General construction in food grade stainless steel;
- Stainless steel door with handle;
- Grid for waste collection;
- Stainless steel bucket for oil collection;
- Height-adjustable feet.