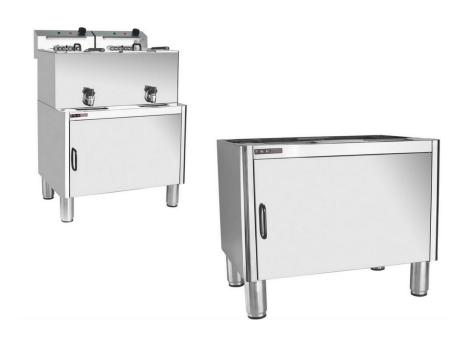

## INSTRUCTION MANUAL STANDING BASE UNITS – 10L FRYER BASE UNIT

## **GENERAL FEATURES**

- General construction in food grade stainless steel;
- Stainless steel door with handle;
- Grid for waste collection;
- Stainless steel bucket for oil collection;
- Height-adjustable feet.